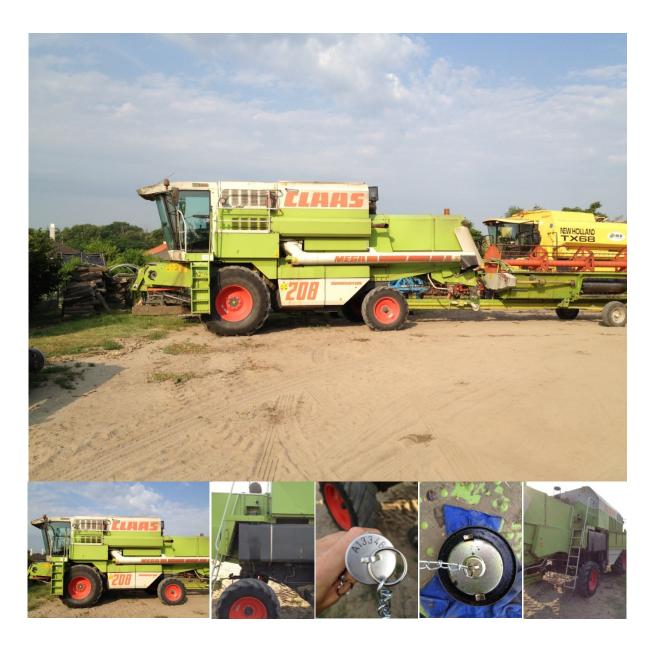

## **CLAAS MEGA 208** combine

Vehicle type: Claas MEGA 208 (combine)

Vehicle owner: Szentírmay TRANS

Injection pressure: 250 bar

Tank size: 500 Liter

SUPERTECH type: "E"

Mileage (start of test): 4308 operating hours

Milage (end of test): 4341 operating hours

Mileage (under test): 33 operating hours

Vehicle age: **10 years** 

Temperature during the test: **26-30 degrees Celsius** 

Work done: grain harvesting

Result: 11% fuel reduction