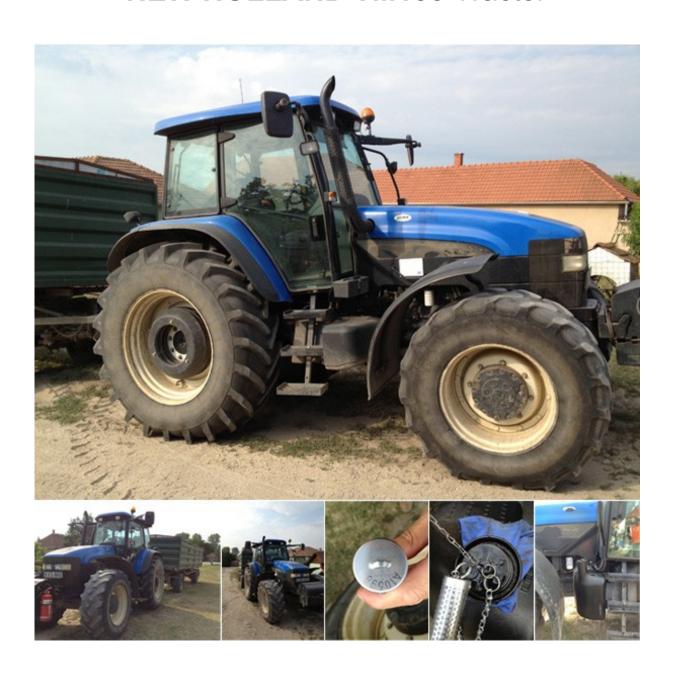

## **NEW HOLLAND TM155** Tractor

Vehicle type: **NEW HOLLAND TM155 (Tractor)** 

Vehicle owner: Szentírmay TRANS

Injection pressure: 250 bar

Tank size: 240 Liter

SUPERTECH type: "D"

Mileage (start of test): 6326 operating hours

Milage (end of test): 6346 operating hours

Mileage (under test): 20 operating hours

Vehicle age: 5 years

Temperature during the test: **26-30 degrees Celsius** 

Work done: grain transport

Result: 11% fuel reduction